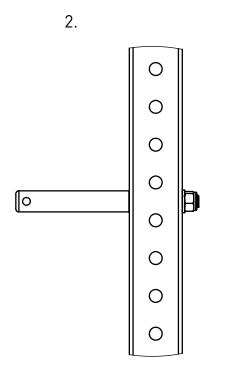

## ELEIKO PRESTERA RUBBER BAND ATTACHMENT

Art.no. 3085683

#### **PURPOSE**

Attachment and storage for bands.