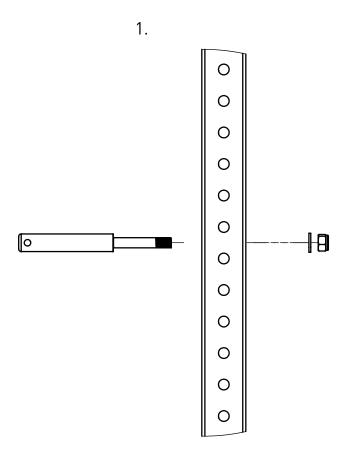

# **ASSEMBLY INSTRUCTIONS**

#### GENERAL INSTRUCTIONS FOR USE

1. Mount on rack according to assembly instructions