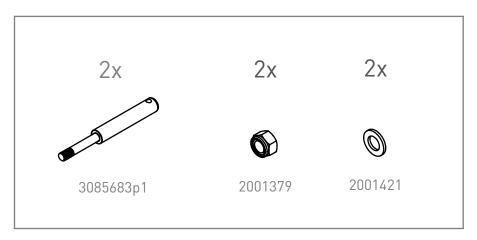

equipment with other, none Eleiko, equipment (magnetic safety pin, frames, bars etc.). Do not improvise! If there are any doubts, consult an Eleiko representative prior to any intervention.
- 5. DO NOT overload the equipment and DO NOT try to exceed personal strength levels.
- 6. Children under the age of 14 must be supervised by an adult.
- 7. DO NOT remove any safety labels from the Eleiko equipment. Eleiko is not responsible if a label is removed. Replace damaged labels immediately.
- 8. Eleiko packaging for products can be made of wood. Be aware of splinters! You MUST use protective gloves and proper work wear.
- 9. Eleiko packaging material could be a risk when handling. Be aware of crushing! You MUST use work wear including protective gloves and hard shoes.

### LIST OF COMPONENTS



#### **TOOLS NEEDED**

You need the following tools to assemble the equipment.



Wrench 24 mm

NOTE: Do not use electric power tools for assembly.

# **ASSEMBLY INSTRUCTIONS**





### **USER GUIDE**

#### **PURPOSE**

Attachment and storage for bands.

#### GENERAL INSTRUCTIONS FOR USE

1. Mount on rack according to assembly instructions

#### PRODUCT SPECIFICATION

Max weight 100 kg / 220 lbs

Product weight 0,9 kg / 1,98 lbs

Dimensions (L x W x H) 242 x 28 x 28 mm

9,5 x 1,1 x 1,1"

### CARE AND MAINTENANCE

#### PREVENTIVE MAINTENANCE AND INSPECTIONS

NOTE: The safety level of the equipment can only be maintained if it is examined regularly for damage and wear.

#### Regularly:

- · Clean surfaces from dust and dirt.
- · Check that all bolts between parts are properly tightened, ac