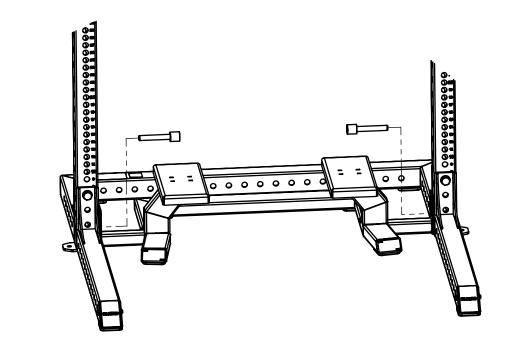

Eleiko, equipment (magnetic safety pin, frames, bars etc.). Do not improvise! If there are any doubts, consult an Eleiko representative prior to any intervention.
- 5. DO NOT overload the equipment and DO NOT try to exceed personal strength levels.
- 6. Children under the age of 14 must be supervised by an adult.
- 7. DO NOT remove any safety labels from the Eleiko equipment. Eleiko is not responsible if a label is removed. Replace damaged labels immediately.
- 8. Eleiko packaging for products can be made of wood. Be aware of splinters! You MUST use protective gloves and proper work wear.
- 9. Eleiko packaging material could be a risk when handling. Be aware of crushing! You MUST use work wear including protective gloves and hard shoes.

## LIST OF COMPONENTS



## ASSEMBLY INSTRUCTIONS





2.

1.

# USER GUIDE

#### PURPOSE

Eleiko Spotter Attachment gives an optimal position for the spotter and fixates the bench.

#### GENERAL INSTRUCTIONS FOR USE

- 1. Always secure the Spotter Attachment with magnetic pins.
- 2. Use the Spotter Attachment to position the bench.

#### PRODUCT SPECIFICATION

| Max weight             | 500 kg / 1102 lbs                       |
|------------------------|-----------------------------------------|
| Product weight         | 17 kg / 37,5 lbs                        |
| Dimensions (L x W x H) | 520 x 1067 x 219 mm<br>20,5 x 42 x 8,6" |

## CARE AND MAINTENANCE

#### PREVENTIVE MAINTENANCE AND INSPECTIONS

NOTE: The safety level of the equipment can only be maintained if it is examined regularly for damage and wear.

Regularly:

- $\cdot$  Clea