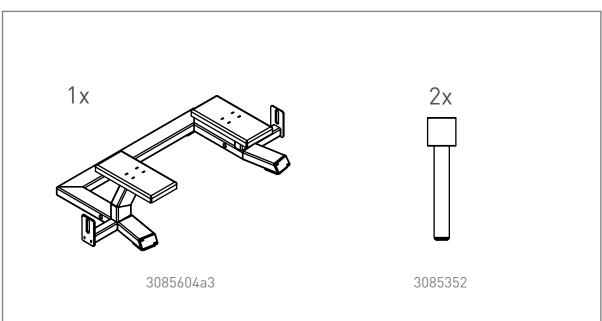

o equipment with other, none Eleiko, equipment (magnetic safety pin, frames, bars etc.). Do not improvise! If there are any doubts, consult an Eleiko representative prior to any intervention.
- 5. DO NOT overload the equipment and DO NOT try to exceed personal strength levels.
- 6. Children under the age of 14 must be supervised by an adult.
- 7. DO NOT remove any safety labels from the Eleiko equipment. Eleiko is not responsible if a label is removed. Replace damaged labels immediately.
- 8. Eleiko packaging for products can be made of wood. Be aware of splinters! You MUST use protective gloves and proper work wear.
- 9. Eleiko packaging material could be a risk when handling. Be aware of crushing! You MUST use work wear including protective gloves and hard shoes.

## LIST OF COMPONENTS



## ASSEMBLY INSTRUCTIONS





2.

1.

# USER GUIDE

#### PURPOSE

Eleiko Spotter Attachment gives an optimal position for the spotter and fixates the bench.

#### GENERAL INSTRUCTIONS FOR USE

- 1. Always secure the Spotter Attachment with magnetic pins.
- 2. Use the Spotter Attachment to position the bench.

#### PRODUCT SPECIFICATION

| Max weight             | 500 kg / 1102 lbs                       |
|------------------------|-----------------------------------------|
| Product weight         | 17 kg / 37,5 lbs                        |
| Dimensions (L x W x H) | 520 x 1067 x 219 mm<br>20,5 x 42 x 8,6" |

## CARE AND MAINTENANCE

#### PREVENTIVE MAINTENANCE AND INSPECTIONS

NOTE: The safety level of the equipment can only be maintained if it is examined regularly for damage and wear.