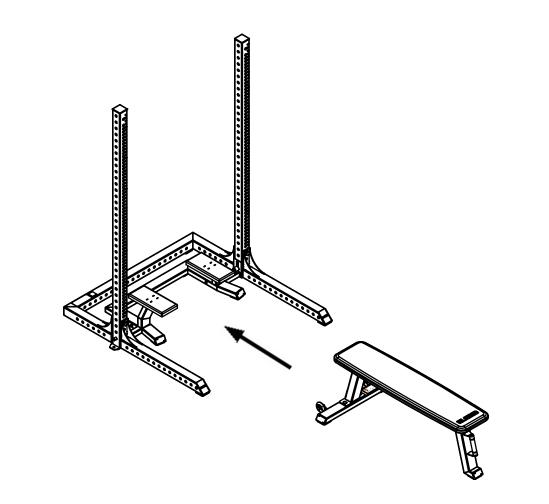

## ASSEMBLY INSTRUCTIONS

2.

1.

#### GENERAL INSTRUCTIONS FOR USE

- 1. Always secure the Spotter Attachment with magnetic pins.
- 2. Use the Spotter Attachment to position the bench.