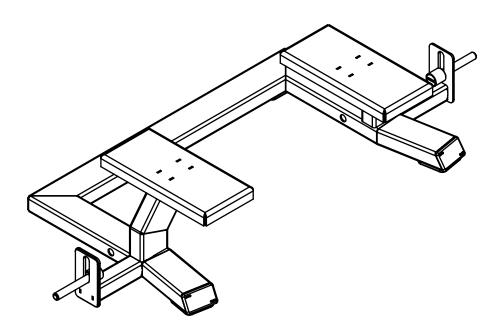

### ELEIKO PRESTERA SPOTTER ATTACHMENT

Art.no. 3085604

#### PURPOSE

Eleiko Spotter Attachment gives an optimal position for the spotter and fixates the bench.