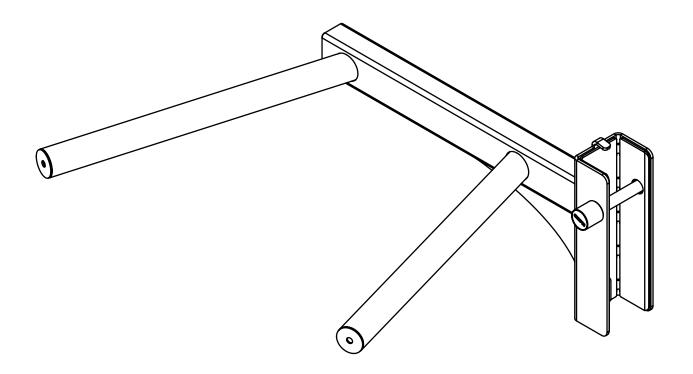

## ELEIKO PRESTERA DIP MODULE

Art.no. 3085598

#### **PURPOSE**

Dip module for dipping exercises.