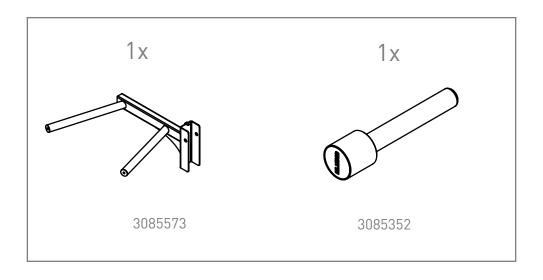

any doubts, consult an Eleiko representative prior to any intervention.
- 5. DO NOT overload the equipment and DO NOT try to exceed personal strength levels.
- 6. Children under the age of 14 must be supervised by an adult.
- 7. DO NOT remove any safety labels from the Eleiko equipment. Eleiko is not responsible if a label is removed. Replace damaged labels immediately.
- 8. Eleiko packaging for products an be made of wood. Be aware of splinters! You MUST use protective gloves and proper work wear.
- 9. Eleiko packaging material could be a risk when handling. Be aware of crushing! You MUST use work wear including protective gloves and hard shoes.
- 10. Eleiko products and packing material are heavy, You MUST use proper lifting techniques, work wear and hard shoes.

### LIST OF COMPONENTS



# 1. ASSEMBLY INSTRUCTIONS



### **USER GUIDE**

#### **PURPOSE**

Dip module for dipping exercises.

#### GENERAL INSTRUCTIONS FOR USE

- 1. Mount the dip module at desired height.
- 2. Make sure safety pin is fully connected
- 3. Perform excercises as desired. Make sure not to exceed max weight, according to below.

#### PRODUCT SPECIFICATION

Max weight 200 kg / 661 lbs

Product weight 4,5 kg / 9,9 lbs

Dimensions (L x W x H) 561 x 84 x 260 mm 22 x 3,3 x 10"

### CARE AND MAINTENANCE

#### PREVENTIVE MAINTENANCE AND INSPECTIONS

NOTE: The safety level of the equipment can only be maintained if it is examined regularly for damage and wear.

#### Regularly:

- · Clean surfaces from dust and dirt.
- $\cdot$  Check that all bolts between parts, walls and floors are properly tightened, ac