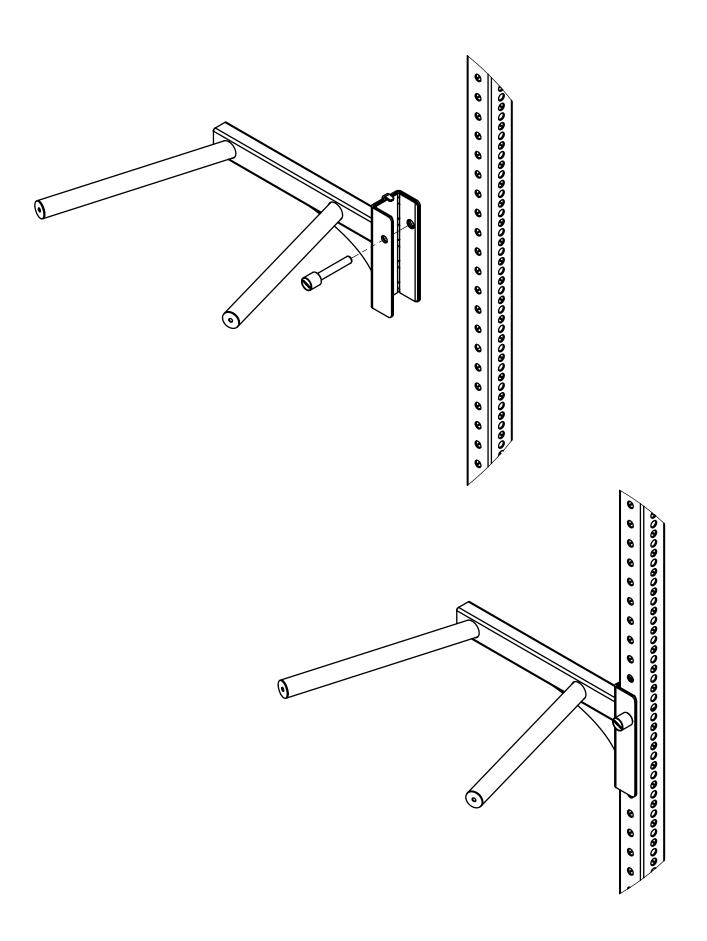

# 1. ASSEMBLY INSTRUCTIONS

#### GENERAL INSTRUCTIONS FOR USE

- 1. Mount the dip module at desired height.
- 2. Make sure safety pin is fully connected
- 3. Perform excercises as desired. Make sure not to exceed max weight, according to below.