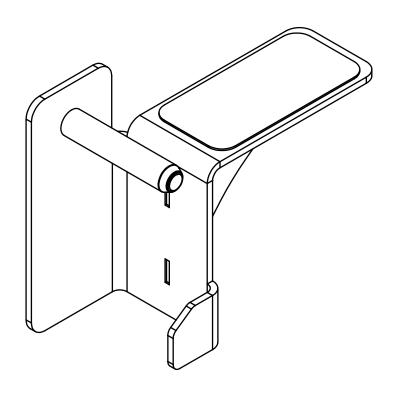

### ELEIKO PRESTERA STEP PLATE

Art.no. 3085588





### READ BEFORE INSTALLATION AND USE

Install and use this equipment in a place where access and supervision are specifically controlled by the owner.

#### SAFETY INSTRUCTIONS

It is the responsibility of the purchaser of ELEIKO products to instruct all users and supervising personnel on proper usage of the equipment.

- 1. All included warnings (labels) and instructions MUST be read before the use of any Eleiko equipment. Only use the equipment as it is intended.
- 2. A user MUST get a medical examination and proper instructions before using any Eleiko equipment.
- 3. DO NOT let anyone, under any circumstances, use equipment that appears to be damaged. Do not try to repair any equipment before consulting an Eleiko technician.
- 4. DO NOT replace components of Eleiko equipment with ot