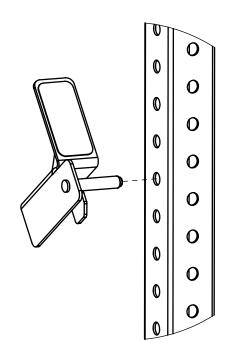

# 1. ASSEMBLY INSTRUCTIONS

## USER GUIDE

PURPOSE Step to reach higher up.

GENERAL INSTRUCTIONS FOR USE

1. Mount the step-plate according to assembly instructions.