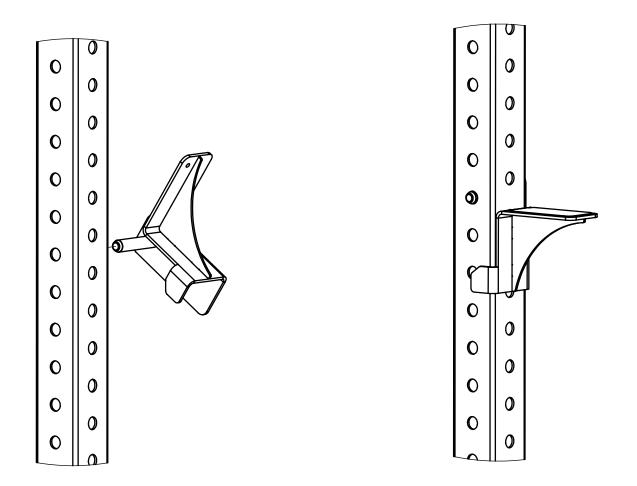

# 1. ASSEMBLY INSTRUCTIONS

## USER GUIDE

PURPOSE Step to reach higher up.

GENERAL INSTRUCTIONS FOR USE

1. Mount the step-plate according to assembly instructions.