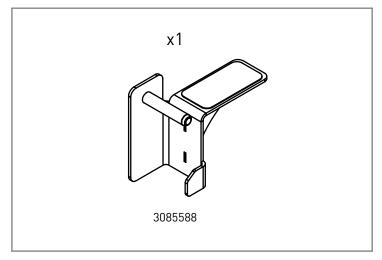

o equipment with other, none Eleiko, equipment (magnetic safety pin, frames, bars etc.). Do not improvise! If there are any doubts, consult an Eleiko representative prior to any intervention.
- 5. DO NOT overload the equipment and DO NOT try to exceed personal strength levels.
- 6. Children under the age of 14 must be supervised by an adult.
- 7. DO NOT remove any safety labels from the Eleiko equipment. Eleiko is not responsible if a label is removed. Replace damaged labels immediately.
- 8. Eleiko packaging for products can be made of wood. Be aware of splinters! You MUST use protective gloves and proper work wear.
- 9. Eleiko packaging material could be a risk when handling. Be aware of crushing! You MUST use work wear including protective gloves and hard shoes.

## LIST OF COMPONENTS



# 1. ASSEMBLY INSTRUCTIONS







## USER GUIDE

PURPOSE Step to reach higher up.

GENERAL INSTRUCTIONS FOR USE

1. Mount the step-plate according to assembly instructions.

### PRODUCT SPECIFICATION

| Person max weight      | 150 kg / 330 lbs                      |
|------------------------|---------------------------------------|
| Product weight         | 1 kg / 2,2 lbs                        |
| Dimensions (L x W x H) | 195 x 85 x 150 mm<br>7,6 x 3,3 x 5,9" |

# CARE AND MAINTENANCE

### PREVENTIVE MAINTENANCE AND INSPECTIONS

NOTE: The safety level of the equipment can only be maintained if it is examined regularly for damage and wear.

Regularly:

 $\cdot$  Clean surfaces from dust and dirt.

 $\cdot$  Check equipment for sharp edges. Replace parts with sharp edges.

See also www.