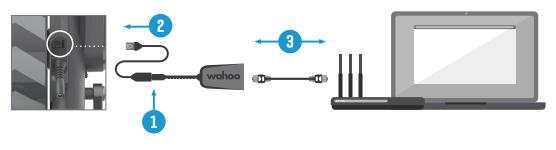

## KICKR DIRECT CONNECT SETUP

- Connect the KICKR DIRECT CONNECT pod and the KICKR quick disconnect cable together.
- 2 Plug the quick disconnect cable into the KICKR.
- Connect the DIRECT CONNECT pod to your router or computer using an ethernet cable (not included).