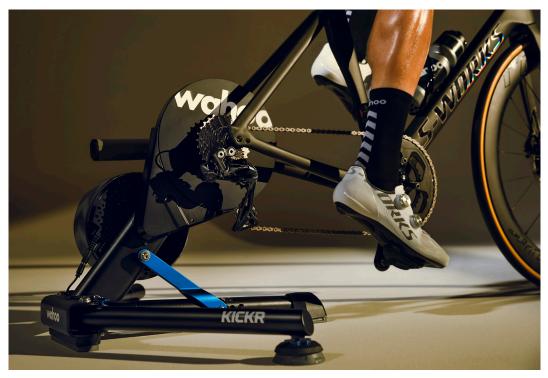

## KICKR DIRECT CONNECT

A hard wired connection that delivers the best virtual training and E-sports experience by reliably transferring your workout data, allowing you to ride or race without wireless interruption.

## **CUT THROUGH THE CLUTTER**

When riding in urban areas or crowded wireless signal environments, KICKR DIRECT CONNECT allows you to plug the KICKR into your router and train online. You're never off the back due to a dropped wireless signal.